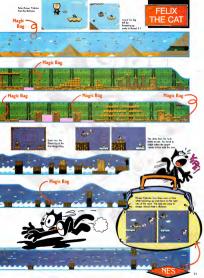

Cover 01052 Fells the Cat Preductions, Inc.

Round 2 starts off with Felix taking to the air. His Magic Bag provides a lift with the Felix Balloon and Anplane Power-Ups-You can ily above the screen an relative safety, but watch out for the carnon should

2-3

2-1

ROUND 2

Master Cylinder is the bad gay at the end of the Round. Before you reach him, you'll have to make your way to the far north. If you find an F symbol aclong the way, you on push SELECT for a free Power-Up.

and 5 is a primeral world of dinosaurs and crupting volcanos. The beasts Felix runs into can't cope with his modern Rocket Cars and Tanks. In 5-2, Felre files the ancient tkies while dodging rocks. Finally, he meets up with a pun-toting fake Felix at the end of 5-3.

below Good awing and Priver Ups som the doy ROUND

Stey neer the scellurgs to sky

ner Cyleder is beck. Yes can ha

to Sub a topedues will fry env Esh up the